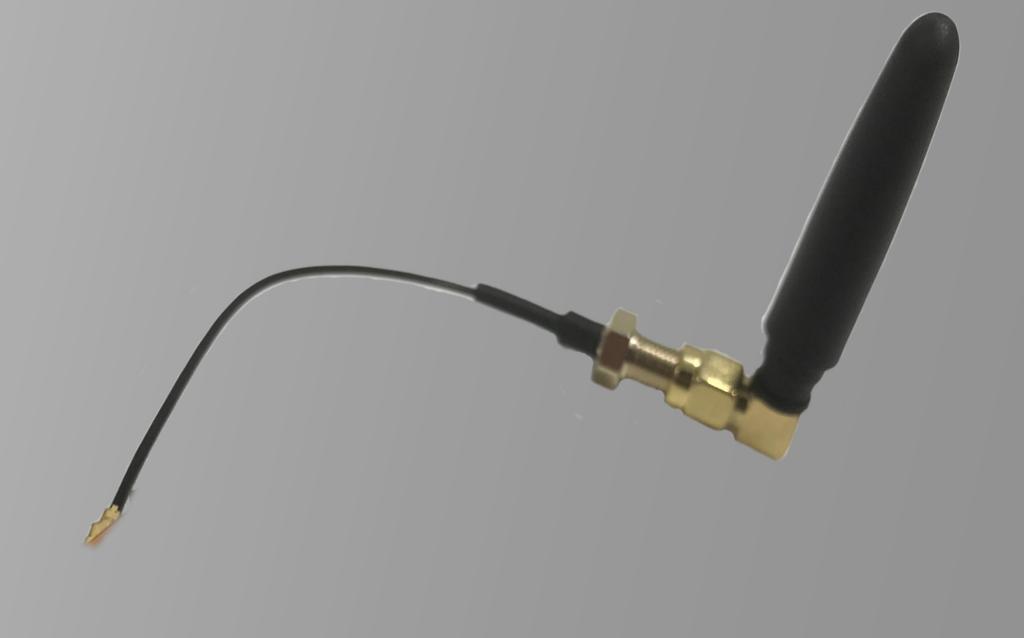

» Select Radio module and Antenna

» LoRaWAN

or 4G NB-IoT

» Select batteries or rechargeable battery

- » Connect modules together using Aistin BUS24 connector
  - Open Interface Standard for Low Power IoT

» Select suitable casing for IoT setup