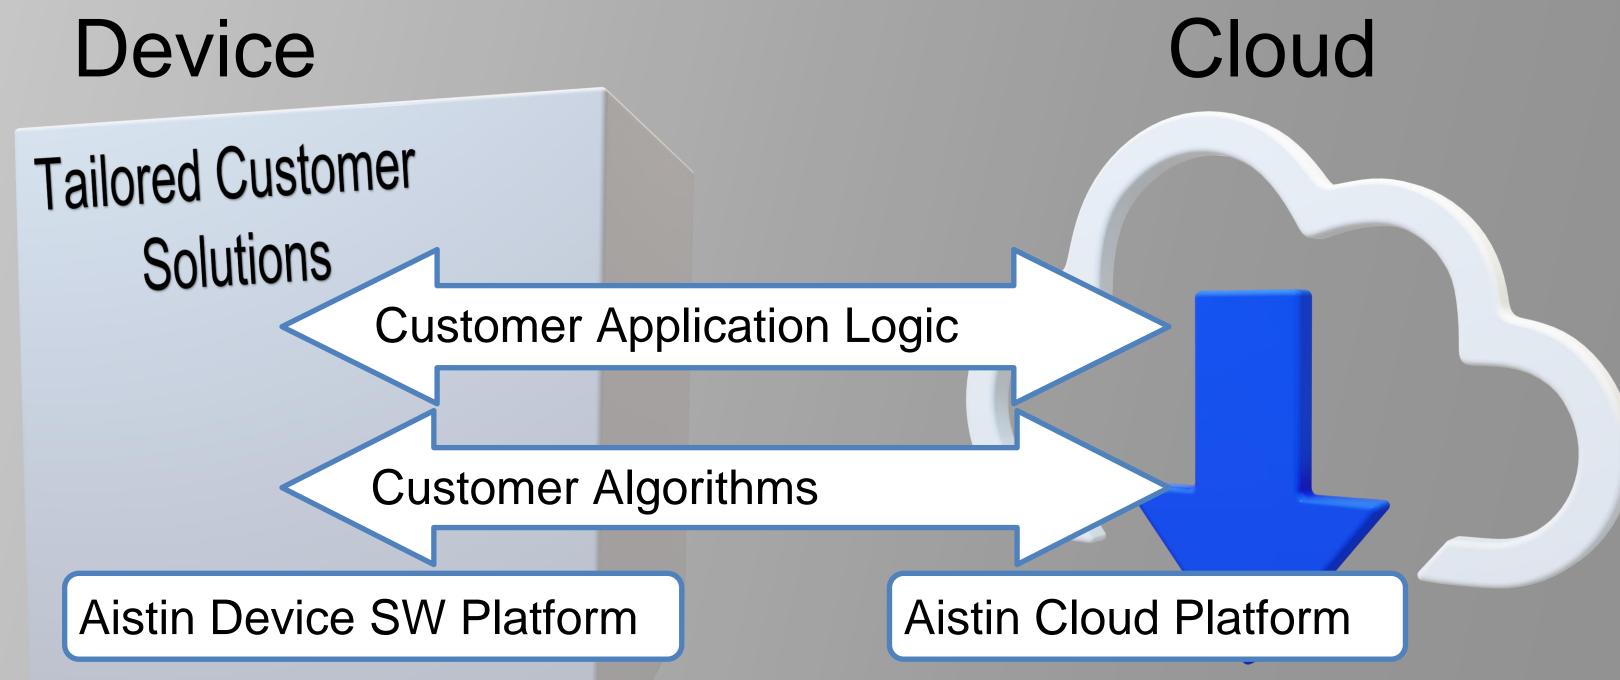

#### Aistin Cloud solution Scales to customer needs

Blue platform

**Aistin Sensor Units** 

**Custom tailored solutions** 