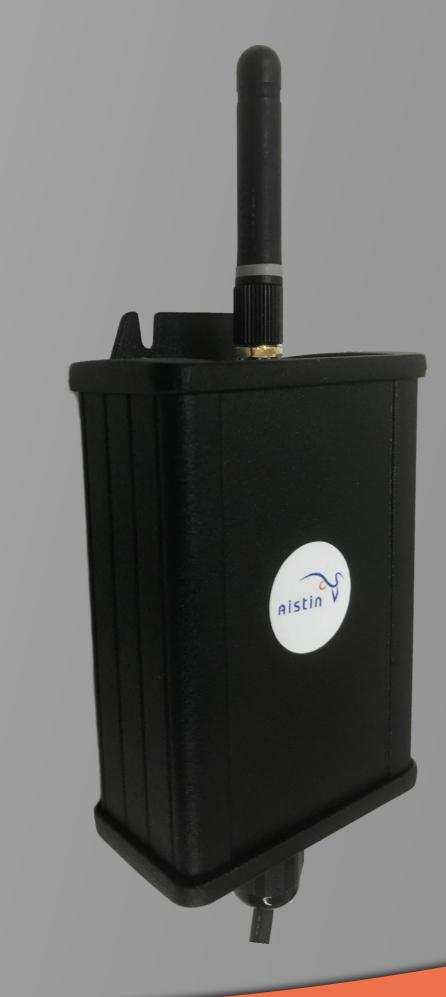

# The power of modularity

» Quickly from Idea to Proof Of Concept product

- » Select platform from Aistin Blue family
- » Built-in Bluetooth low power / BT5

» Aistin Blue or Aistin IoT Blue or

Aistin IoT Blue BTB1000 platform (1Q19)

» Select Radio module and Antenna

» LoRaWAN

or 4G NB-IoT

» Select batteries or rechargeable battery

- » Connect modules together using Aistin BUS24 connector
  - Open Interface Standard for Low Power IoT

» Select suitable casing for IoT setup