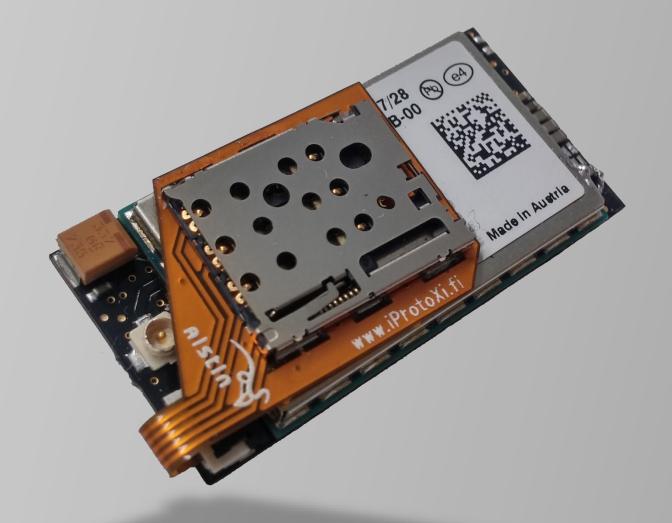

» Select Radio module and Antenna

» LoRaWAN

or 4G NB-IoT

» Select batteries or rechargeable battery

- » Connect modules together using Aistin BUS24 connector
  - Open Interface Standard for Low Power IoT

» Select suitable casing for IoT setup

### iProtoXi Cloud Services

- » Cloud services allows users to easily connect, manage, monitor and control loT devices and sensors remotely via internet with modern web technologies.
- » Device and User Management
- » Interfacing 3<sup>rd</sup> party clouds
- » Interfacing AI