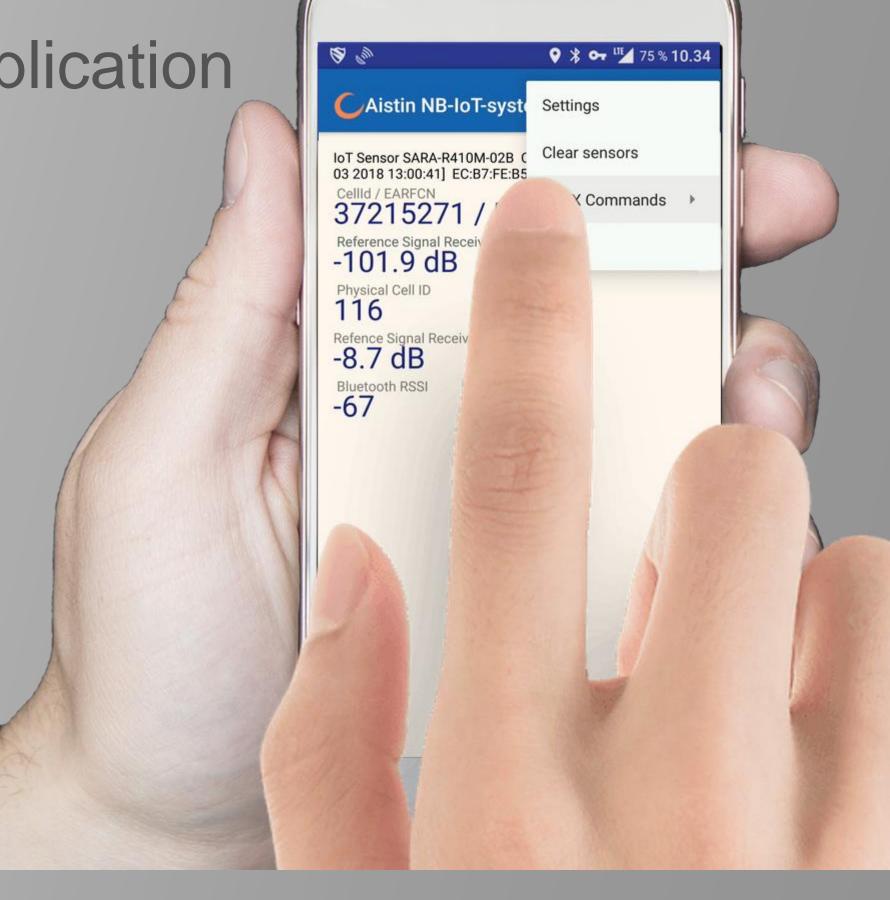

» Connect Aistin Sensor into IoT Network

» Local Bluetooth connection with mobile application

#### Mobile

Aistin Mobile Application Platform