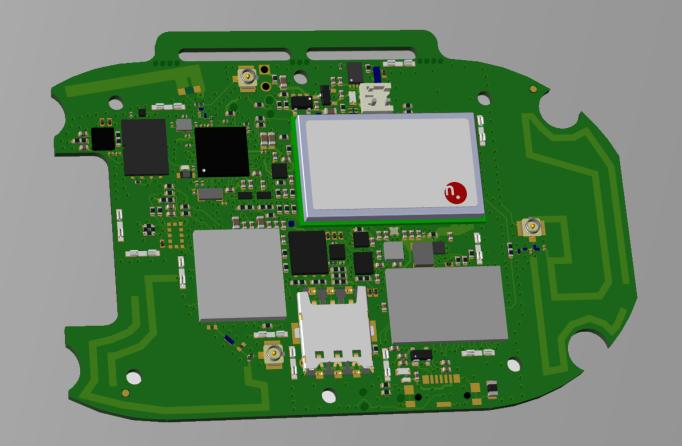

### Solutions based on Aistin Blue platform

#### Aistin Cloud solution Scales to customer needs

Blue platform

**Aistin Sensor Units** 

**Custom tailored solutions** 