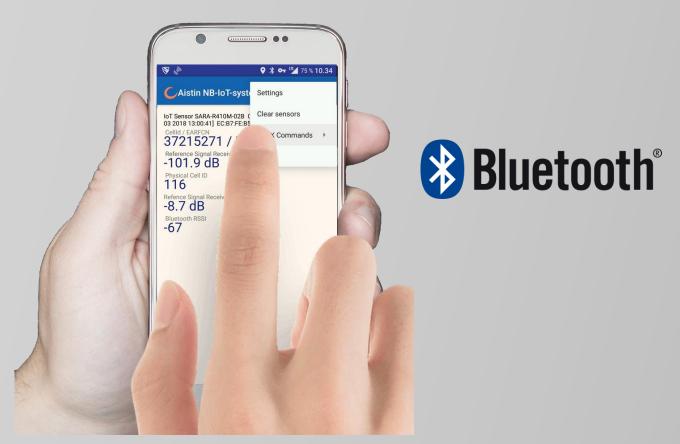

» Connect Aistin Sensor into IoT Network

» Local Bluetooth connection with mobile application

#### Mobile

Aistin Mobile Application Platform