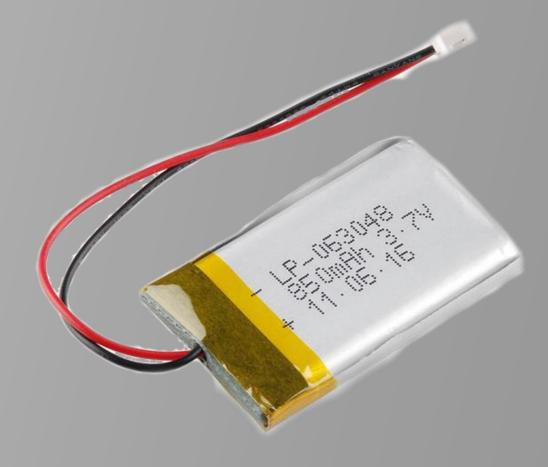

» Select Radio module and Antenna

» LoRaWAN

or 4G NB-IoT

» Select batteries or rechargeable battery

- » Connect modules together using Aistin BUS24 connector
  - Open Interface Standard for Low Power IoT

» Select suitable casing for IoT setup