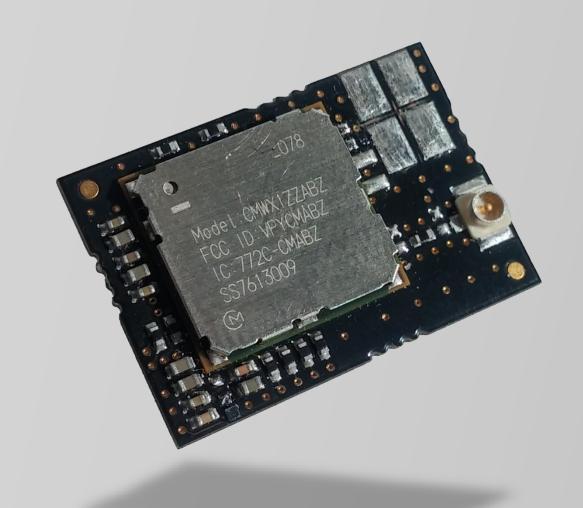

» Select Radio module and Antenna

» LoRaWAN

or 4G NB-IoT

» Select batteries or rechargeable battery

- » Connect modules together using Aistin BUS24 connector
  - Open Interface Standard for Low Power IoT

» Select suitable casing for IoT setup