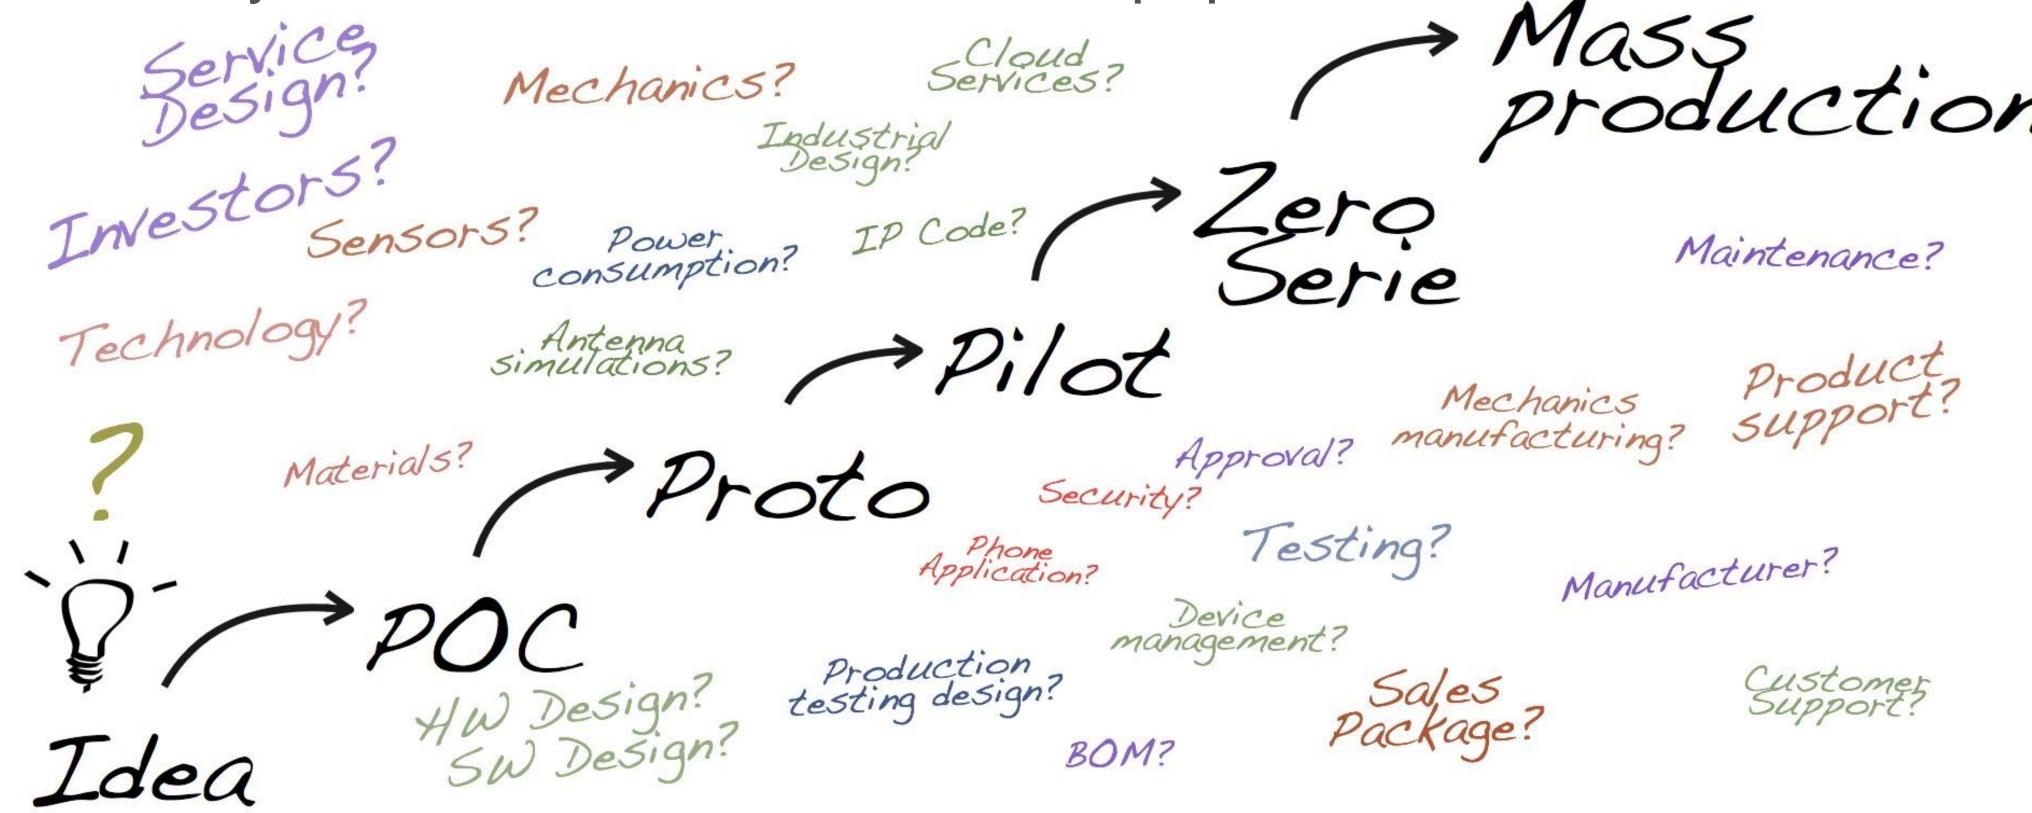

# The power of modularity

» Quickly from Idea to Proof Of Concept product

- » Select platform from Aistin Blue family
- » Built-in Bluetooth low power / BT5

» Aistin Blue or Aistin IoT Blue or

Aistin IoT Blue BTB1000 platform (1Q19)

» Select Radio module and Antenna

» LoRaWAN

or 4G NB-IoT

» Select batteries or rechargeable battery

- » Connect modules together using Aistin BUS24 connector
  - Open Interface Standard for Low Power IoT

» Select suitable casing for IoT setup

» Connect Aistin Sensor into IoT Network

» Local Bluetooth connection with mobile application