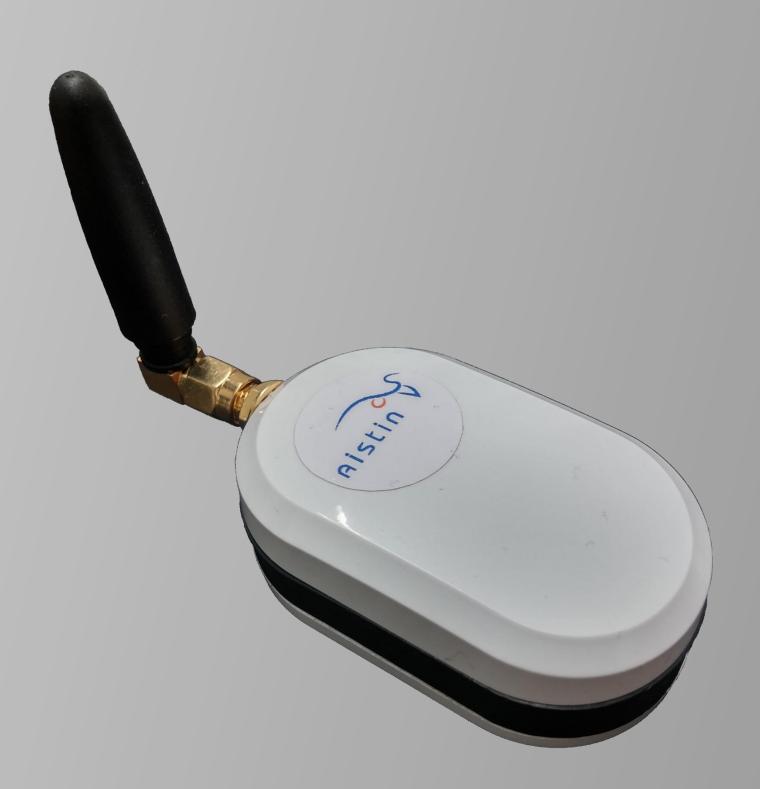

» Select Radio module and Antenna

» LoRaWAN

or 4G NB-IoT

» Select batteries or rechargeable battery

- » Connect modules together using Aistin BUS24 connector
  - Open Interface Standard for Low Power IoT

» Select suitable casing for IoT setup

» Connect Aistin Sensor into IoT Network

» Local Bluetooth connection with mobile application