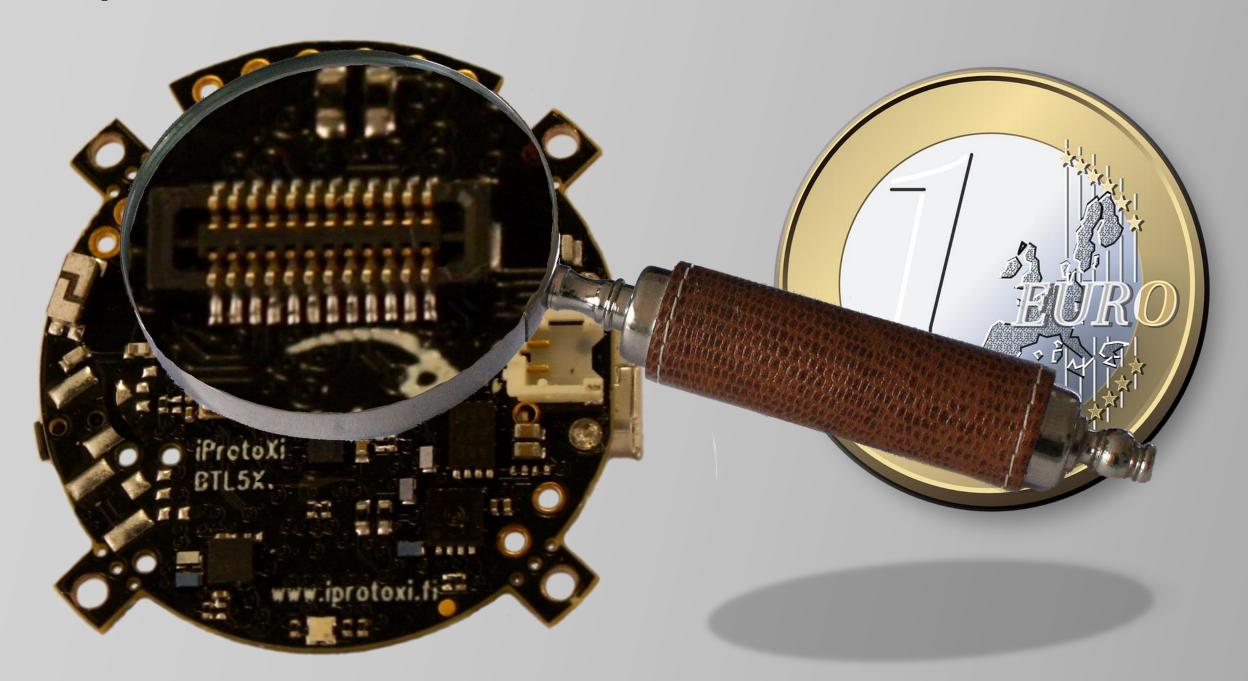

# The power of modularity

» Quickly from Idea to Proof Of Concept product

- » Select platform from Aistin Blue family
- » Built-in Bluetooth low power / BT5

» Aistin Blue or Aistin IoT Blue or

Aistin IoT Blue BTB1000 platform (1Q19)

» Select Radio module and Antenna

» LoRaWAN

or 4G NB-IoT

» Select batteries or rechargeable battery

- » Connect modules together using Aistin BUS24 connector
  - Open Interface Standard for Low Power IoT

» Select suitable casing for IoT setup