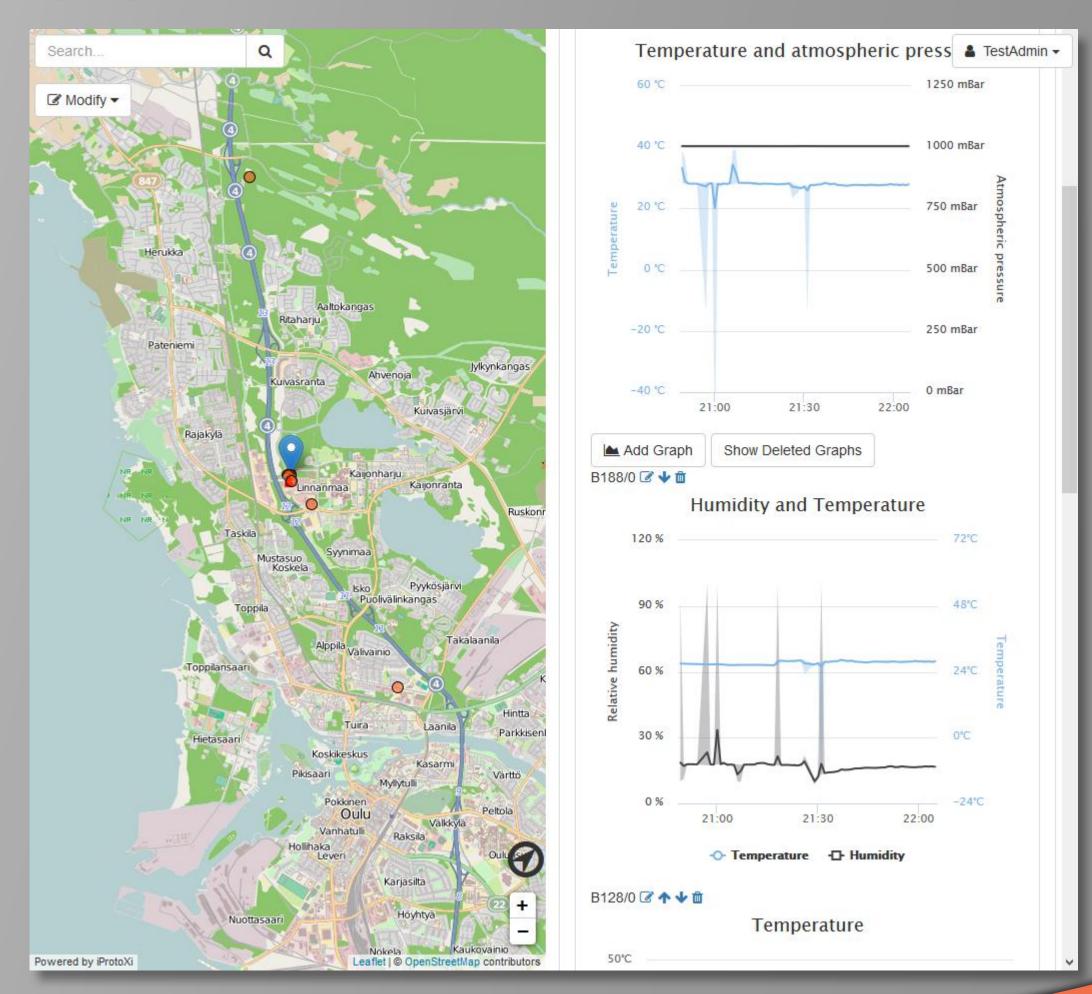

### iProtoXi Cloud Services

- » Cloud services allows users to easily connect, manage, monitor and control loT devices and sensors remotely via internet with modern web technologies.
- » Device and User Management
- » Interfacing 3<sup>rd</sup> party clouds
- » Interfacing AI