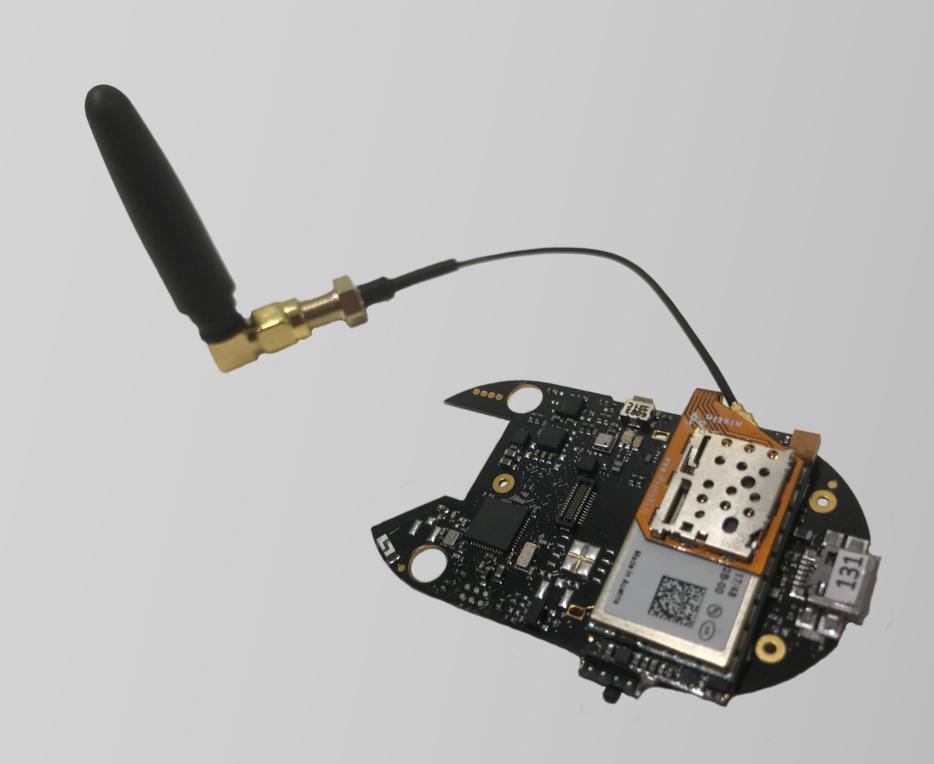

# The power of modularity

» Quickly from Idea to Proof Of Concept product

- » Select platform from Aistin Blue family
- » Built-in Bluetooth low power / BT5

» Aistin Blue or Aistin IoT Blue or

Aistin IoT Blue BTB1000 platform (1Q19)

» Select Radio module and Antenna

» LoRaWAN

or 4G NB-IoT

» Select batteries or rechargeable battery

- » Connect modules together using Aistin BUS24 connector
  - Open Interface Standard for Low Power IoT

» Select suitable casing for IoT setup

» Connect Aistin Sensor into IoT Network

» Local Bluetooth connection with mobile application