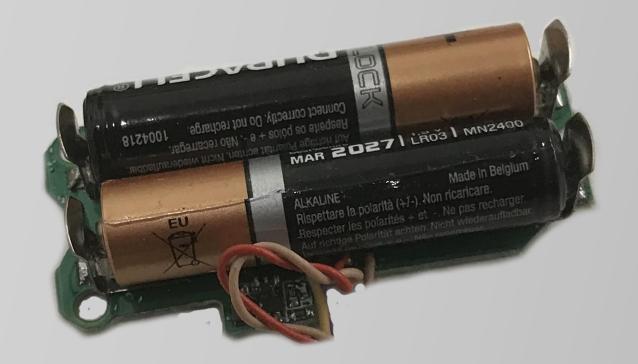

» Select Radio module and Antenna

» LoRaWAN

or 4G NB-IoT

» Select batteries or rechargeable battery

- » Connect modules together using Aistin BUS24 connector
  - Open Interface Standard for Low Power IoT

» Select suitable casing for IoT setup