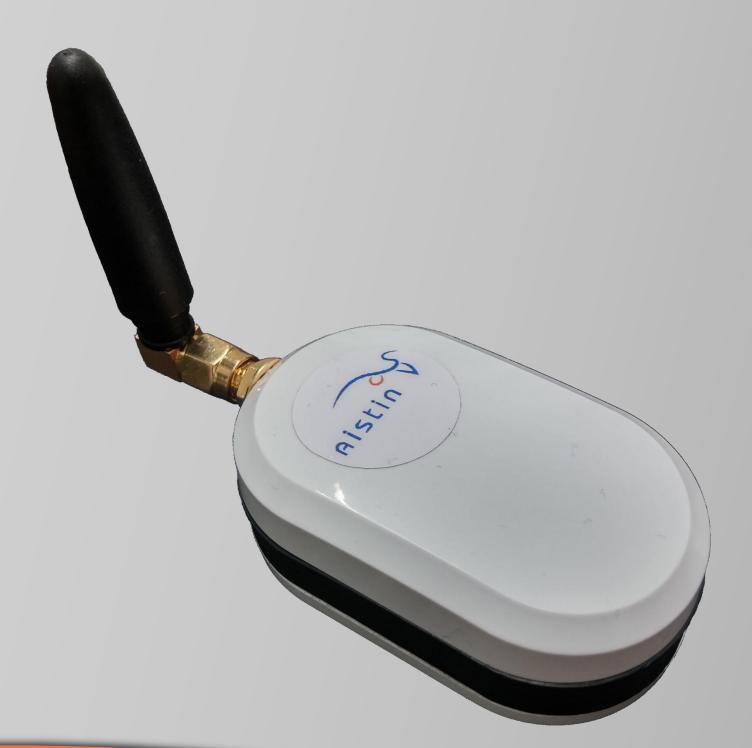

# The power of modularity

» Quickly from Idea to Proof Of Concept product

- » Select platform from Aistin Blue family
- » Built-in Bluetooth low power / BT5

» Aistin Blue or Aistin IoT Blue or

Aistin IoT Blue BTB1000 platform (1Q19)

» Select Radio module and Antenna

» LoRaWAN

or 4G NB-IoT

» Select batteries or rechargeable battery

- » Connect modules together using Aistin BUS24 connector
  - Open Interface Standard for Low Power IoT

» Select suitable casing for IoT setup