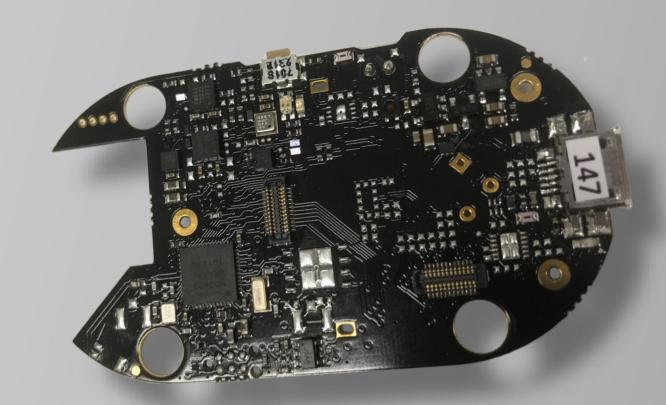

#### Low power, long range

- Nordic Semi nRF52 ARM SOC ideal for low power IoT
- 4G NB IoT, Lora, BT5 latest radio technology

#### **Modular solution**

- End to end IoT turn key customer solutions
- Scalable platform solution fitted to customer interfaces

# The power of modularity

» Quickly from Idea to Proof Of Concept product

- » Select platform from Aistin Blue family
- » Built-in Bluetooth low power / BT5

» Aistin Blue or Aistin IoT Blue or

Aistin IoT Blue BTB1000 platform (1Q19)

» Select Radio module and Antenna

» LoRaWAN

or 4G NB-IoT

» Select batteries or rechargeable battery

- » Connect modules together using Aistin BUS24 connector
  - Open Interface Standard for Low Power IoT

» Select suitable casing for IoT setup