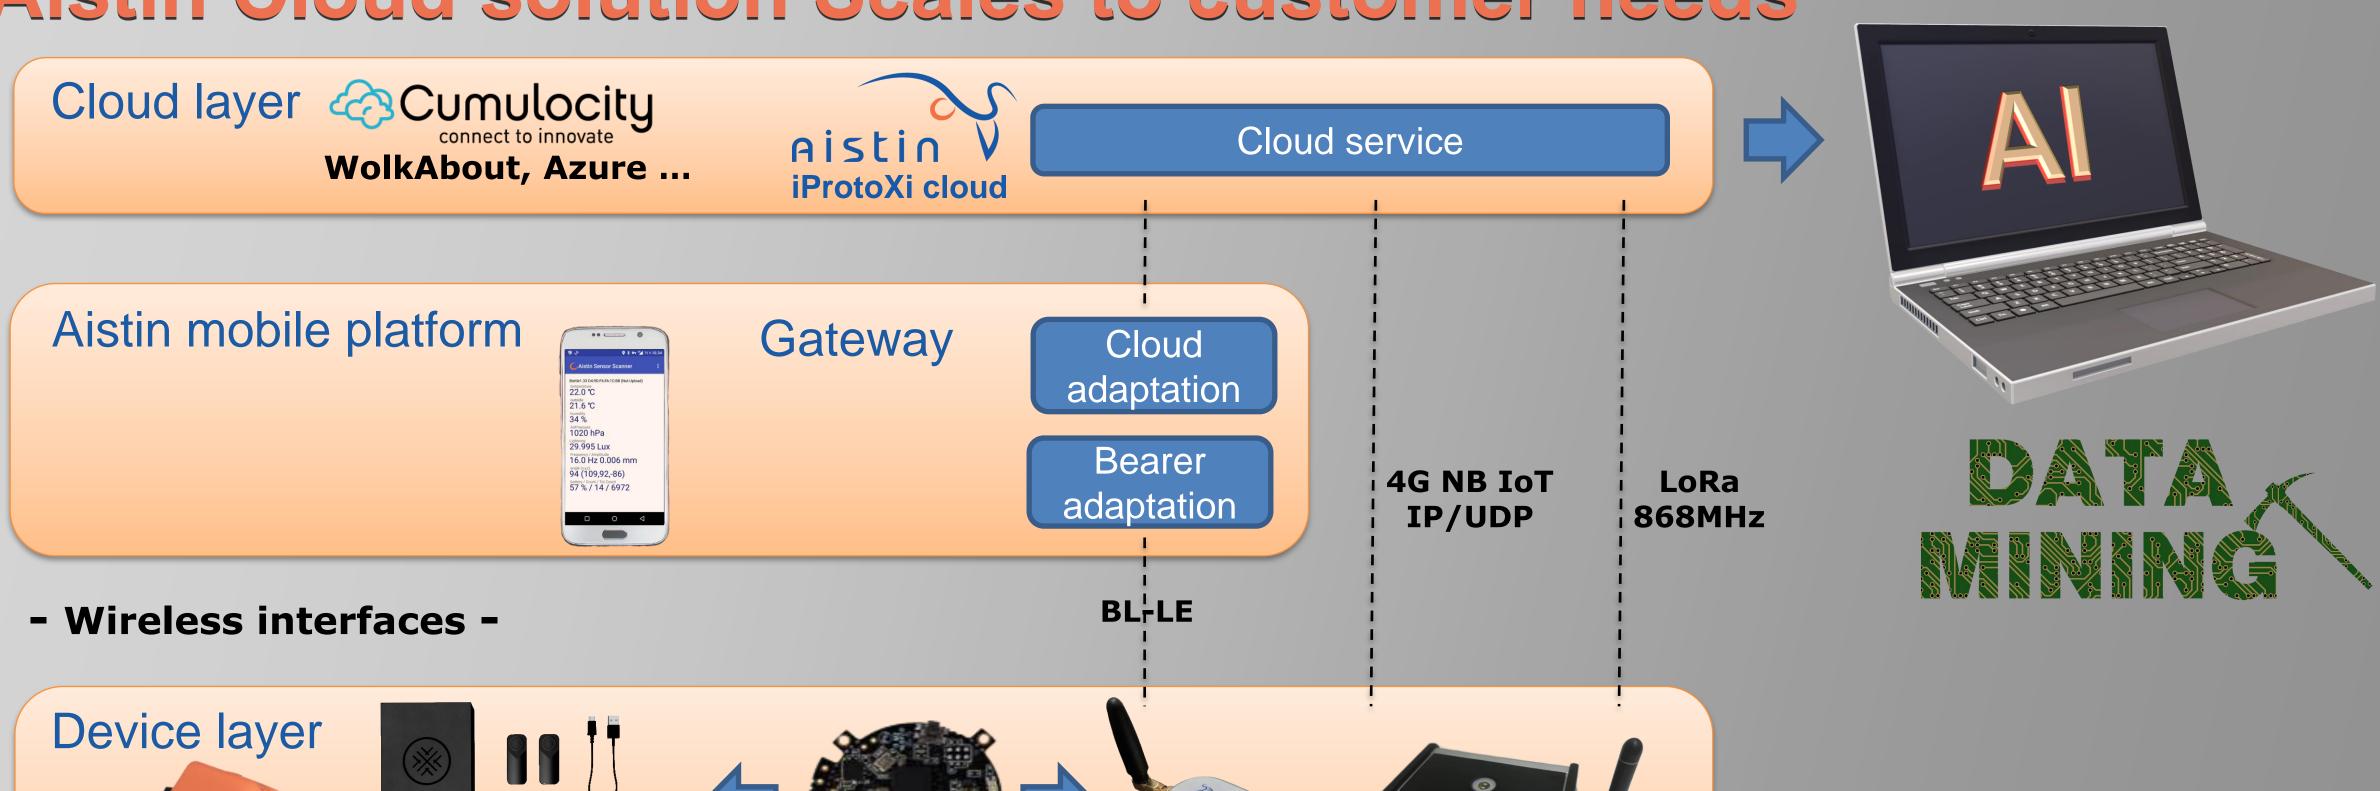

#### Aistin Cloud solution Scales to customer needs

Blue platform

**Aistin Sensor Units** 

**Custom tailored solutions** 